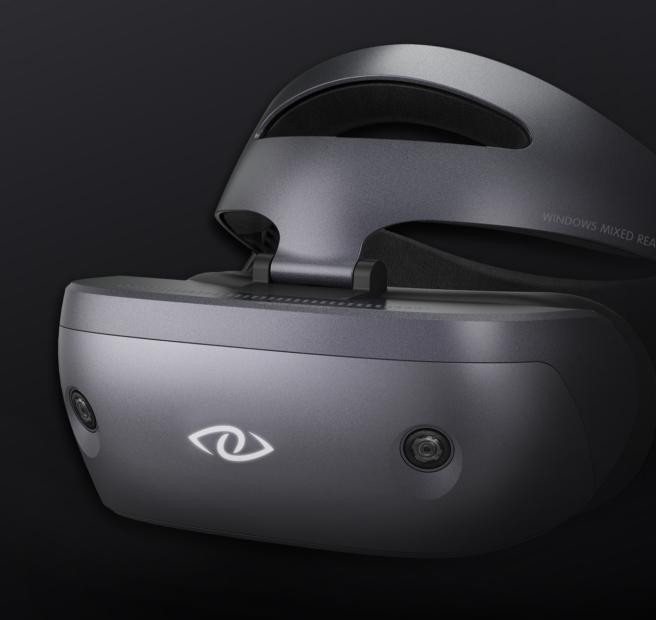

## 3Glasses Blubur S2

#### Unlimited space, unlimited imagination

#### User friendly designed for ultimate comfort even wearing eye glasses

- Super lightweight
- Silica gel face mask, soft and easy to clean
- Single hand adjustment headband, fitting your size

706

 Goggle can be flipped for 90°, seamlessly swap between virtual & physical reality