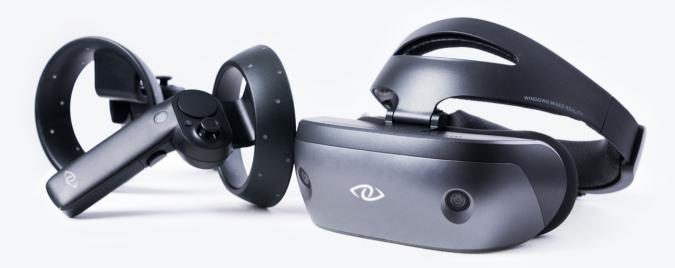

### Windows Mixed Reality Head Mounted Device

Plug and play • Inside-out tracking solution • Mainstream PC compatible Interactive with Cortana\* • 6DoF motion controllers • Massive Contents

No Need Driver Plug-n-Play

Mainstream PC Compatible

Inside-out Tracking solution

Interactive with Cortana\*

6DoF Motion Controllers

Massive Contents